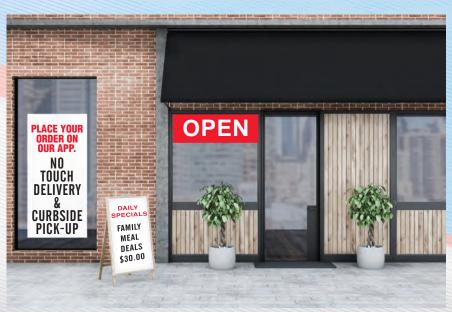

# Site Signs

Catch the eye of people who are driving by.
Use site signs to let people know that you offer delivery/pickup services.