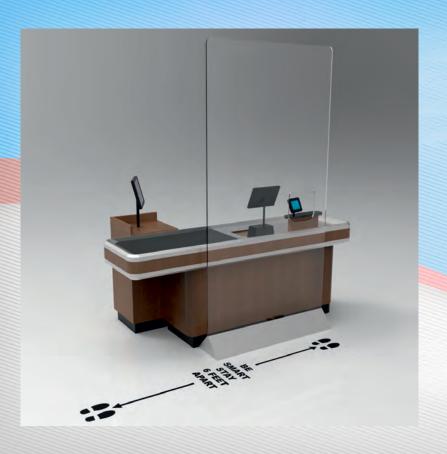

# **Plexiglass**

Protective Screens & Sneeze Guards will soon be the norm in the following:

- grocery check out lanes
- customer service counters
- retail counters
- medical reception offices, etc.

Installing these self standing dividers will protect employees as well as customers from spreading germs.