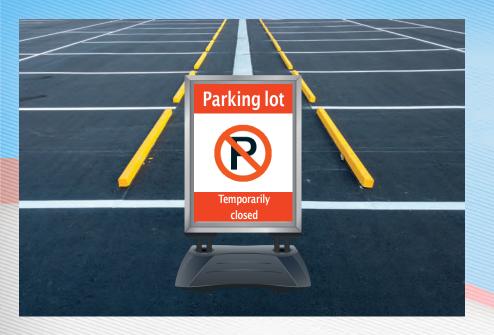

# **Parking Signage**

Save people time and effort by letting them know something is closed before exiting their vehicles.